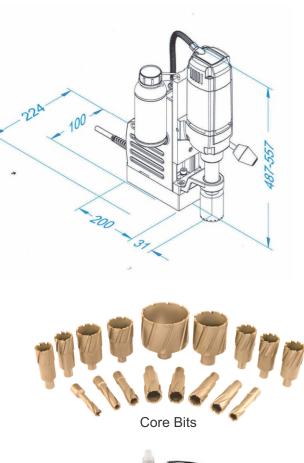

| Speciafication             | KBM 42 - 2 |
|----------------------------|------------|
| Input Supply Voltage (V)   | 220 - 240  |
| Motor Input (W)            | 1100       |
| Core Cutting Capacity (mm) | 12 to 42   |
| Core Cutting Depth (mm)    | 50         |
| Rasted Speed (RPM)         | 450/250    |
| Weight (Kg)                | 17.5       |
| Twist Drill Capacity (mm)  | 22         |

## \* Core Bit is not a part of standard accessory

Use :

-

-

-

-

-

-

➡ Core-Bits - Optional accessory as per your requirement

> The German Power Tool P o w e r