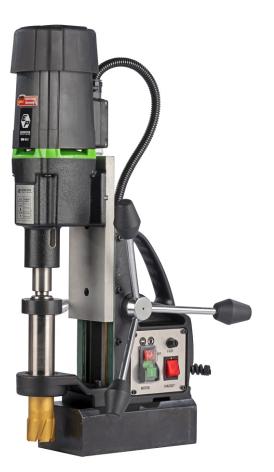

**Magnetic Core Drilling** 

## **KBM 42-2 Magnetic Core Drilling Machine**

Electrical installation, sanitary and heating installations,

Civil engineering, industrialised building construction

Standard Accessories

• Available in 110V on special request

| Speciafication             | KBM 42 - 2 |
|----------------------------|------------|
| Input Supply Voltage (V)   | 220 - 240  |
| Motor Input (W)            | 1100       |
| Core Cutting Capacity (mm) | 12 to 42   |
| Core Cutting Depth (mm)    | 50         |
| Rasted Speed (RPM)         | 450/250    |
| Weight (Kg)                | 17.5       |
| Twist Drill Capacity (mm)  | 22         |