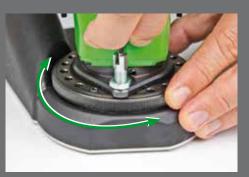

### Spindle lock

easy change of the disc

Lock-on button

against unintentional switching on

#### Support plate

easy guiding, no tilting of the machine