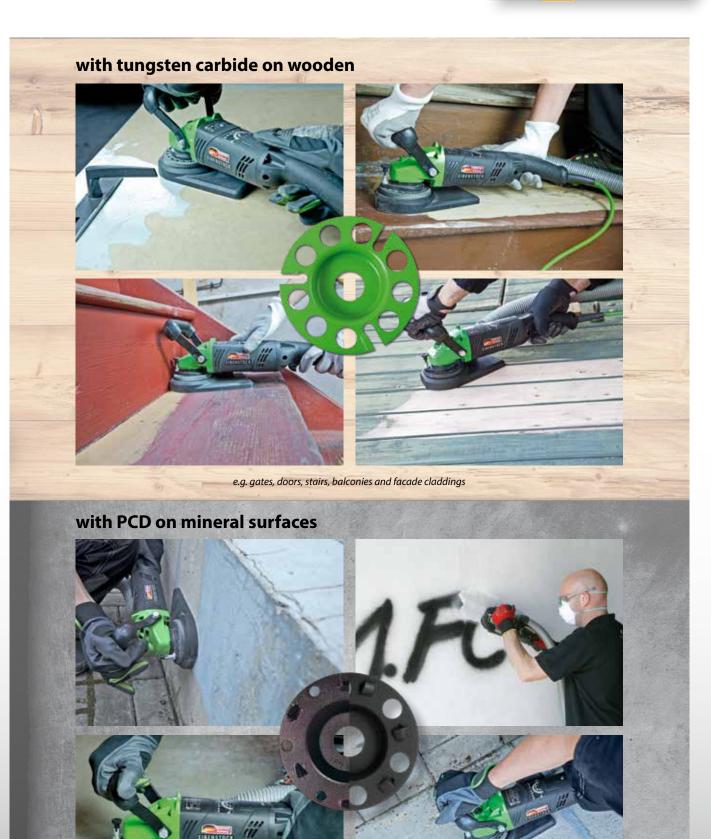

### The innovative surface milling system

The innovative surface milling system as precise and fast alternative - strong performance with low weight

- Fine milling of paint, varnish, resins, solid and greasy dirt as well as coatings on plane wood and mineral surfaces
- Used for renovation and reconstruction up to restoration
- Precision hood depth adjustment in 0.1 mm steps for exact removing (up to max. 1.0 mm) no unintentional milling into the basic material

e.g. thin decorative plasters, markings, coatings and paints

### Choose and order also the appropriate milling discs for your application!

| Accessory | Description                                          | Order no.                        | Specifications     | Surface milling machine EOF 100                        |
|-----------|------------------------------------------------------|----------------------------------|--------------------|--------------------------------------------------------|
|           | PCD milling disc                                     |                                  | Power input        | 1400 W                                                 |
|           | for mineral surfaces                                 |                                  | Rated voltage      | 230 V ~                                                |
|           | round segments                                       | 37125000<br>37126000<br>37124000 | Rated speed        | 10000 rpm                                              |
|           | pointed segments                                     |                                  | Milling depth      | 0.1-1.0 mm                                             |
|           | Tungsten carbide milling<br>disc for wooden surfaces |                                  | Disc diameter      | 100 mm                                                 |
|           |                                                      |                                  | Spindle connection | Ø 22.2 mm                                              |
|           | Industrial vacuum cleaner                            |                                  | Weight             | 3.1 kg                                                 |
|           |                                                      | 09917000<br>09919000             | Order no.          | 06531000                                               |
|           | DSS 25 M<br>DSS 35 M iP                              |                                  | Supplied           | in a case incl. assembly tools<br>without milling disc |