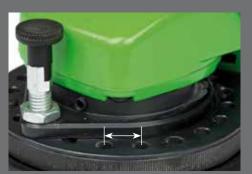

Depth adjustment (0.1 - 1.0 mm)

one detent corresponds to a depth of 0.1 mm

1222 1919/

PCD milling discs pointed segments: for the achievement of slightly rough surfaces round segments: for the achievement of smooth surfaces