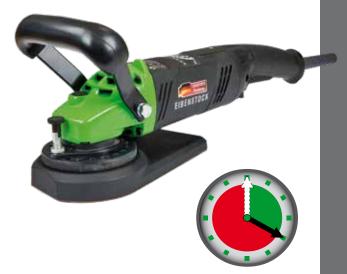

## SURFACE MILLING MACHINE EOF 100

IBENSTOCK

### The innovative surface milling system

The innovative surface milling system as precise and fast alternative - strong performance with low weight

- Fine milling of paint, varnish, resins, solid and greasy dirt as well as coatings on plane wood and mineral surfaces
- Used for renovation and reconstruction up to restoration
- Precision hood depth adjustment in 0.1 mm steps for exact removing (up to max. 1.0 mm) no unintentional milling into the basic material

Depth adjustment (0.1 - 1.0 mm)

one detent corresponds to a depth of 0.1 mm

1222 1919/

PCD milling discs pointed segments: for the achievement of slightly rough surfaces round segments: for the achievement of smooth surfaces