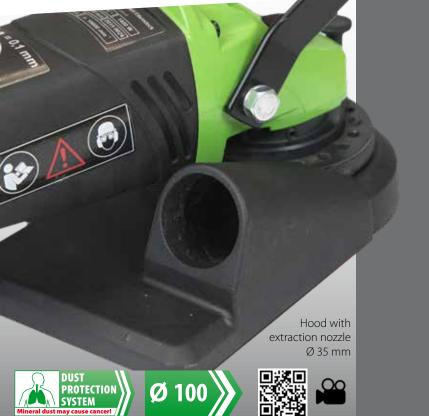

# **EIBENSTOCK** Elektrowerkzeuge

Turnable protection guard with dust extraction flexible adaptation to the surface to be finished especially in edges

Powerful 1,400 W motor

Cut-off carbon brushes protection of the motor

Electronic: soft start, temperature control, constant speed, overload limitation perfect working results, protection of the machine

Slim housing design – handy

### Soft grip handle

less vibration, non-slip, perfect handling

### Spindle lock

easy change of the disc

Lock-on button

against unintentional switching on

#### Support plate

easy guiding, no tilting of the machine