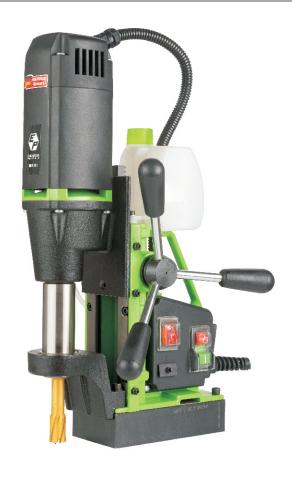

### **Magnetic Core Drilling Machine**

#### Features:

- → Line lockout
- → Safety Belt
- Carrying Case
- Powerful motor
- → Superb service life
- Extremly lightweight
- → Powerful electromagnet
- Epoxy sealed waterproof base
- → Internal spindle cooling system
- → Safety fuse protection for magnet
- → Over load protection switch

| Specification              | KBM 38 X  |
|----------------------------|-----------|
| Rated Voltage (V):         | 220-240   |
| Power Input (W) :          | 900       |
| Core Cutting Capacity (mm) | 12 to 38  |
| Core Cutting Depth (mm)    | 50        |
| Rated Speed (RPM)          | 400       |
| Weight (kg)                | 9.5       |
| Direct Arbour (mm)         | 19 weldon |