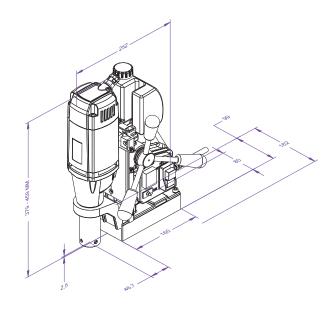

| Specification              | KBM 38 X  |
|----------------------------|-----------|
| Rated Voltage (V):         | 220-240   |
| Power Input (W) :          | 900       |
| Core Cutting Capacity (mm) | 12 to 38  |
| Core Cutting Depth (mm)    | 50        |
| Rated Speed (RPM)          | 400       |
| Weight (kg)                | 9.5       |
| Direct Arbour (mm)         | 19 weldon |