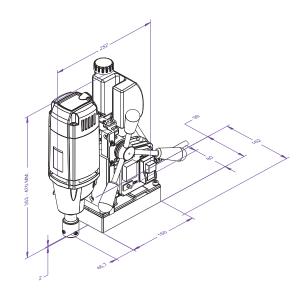

| Specification              | KBM 35 X  |
|----------------------------|-----------|
| Rated Voltage (V):         | 220-240   |
| Power Input (W):           | 900       |
| Core Cutting Capacity (mm) | 12 to 35  |
| Core Cutting Depth (mm)    | 50        |
| Rated Speed (RPM)          | 400       |
| Weight (kg)                | 8         |
| Direct Arbour (mm)         | 19 weldon |