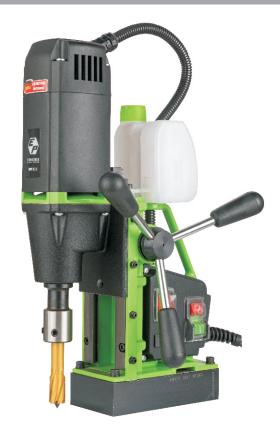

# **KBM 35 X**

## **Magnetic Core Drilling Machine**

#### Features:

- Line lockout
- → Safety Belt
- **Carrying Case**
- Powerful motor
- → Superb service life
- Extremly lightweight
- Powerful electromagnet
- Epoxy sealed waterproof base
- Internal spindle cooling system
- Safety fuse protection for magnet
- Over load protection switch

| Specification              | KBM 35 X  |
|----------------------------|-----------|
| Rated Voltage (V):         | 220-240   |
| Power Input (W):           | 900       |
| Core Cutting Capacity (mm) | 12 to 35  |
| Core Cutting Depth (mm)    | 50        |
| Rated Speed (RPM)          | 400       |
| Weight (kg)                | 8         |
| Direct Arbour (mm)         | 19 weldon |