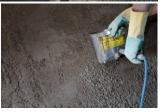

## **Painter Plaster, Cement Spray Machine**

## Features:

- → 4 Hole Spraying Can Rapid Uniform Spraying To The Wall.
- → Simple Operation, Saving Time And Effort.
- → Water-saving, save material, simple operation.
- Cooperate with air compressor or air pump.
- → Handle made of Zinc alloy material, no cracking.