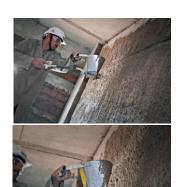

## **Painter Plaster, Cement Spray Machine**

## Features:

- → 4 Hole Spraying Can Rapid Uniform Spraying To The Wall.
- → Simple Operation, Saving Time And Effort.
- → Water-saving, save material, simple operation.
- Cooperate with air compressor or air pump.
- → Handle made of Zinc alloy material, no cracking.