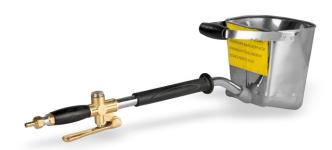

## **Painter Plaster, Cement Spray Machine**

## Use:

- Cement paste
- → Lime slurry
- → Lime mortar
- → Waterproof mortar

## Features:

- → 4 Hole Spraying Can Rapid Uniform Spraying To The Wall.
- → Simple Operation, Saving Time And Effort.
- → Water-saving, save material, simple operation.
- Cooperate with air compressor or air pump.
- → Handle made of Zinc alloy material, no cracking.

| Specification      | ECS4   |
|--------------------|--------|
| Working pressure   | 6 Bar  |
| Suggested Air Pump | 3 H.P. |
| Air Inlet          | 3/8"   |
| Weight             | 3 Kg   |

Eibenstock Positron Elektrowerk Pvt. Ltd. Plot No. 144/1,2,3, KATP, Tardal, Taluka- Hatkanangale, Dist. Kolhapur – 416 121, Maharashtra, (INDIA)