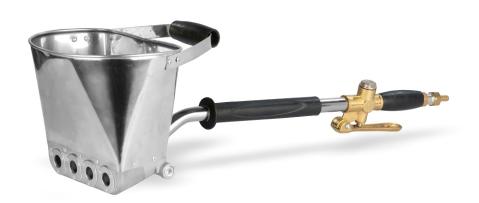

## **Painter Plaster, Cement Spray Machine**

## Use:

- Cement paste
- → Lime slurry
- → Lime mortar
- → Waterproof mortar

## Features:

- → 4 Hole Spraying Can Rapid Uniform Spraying To The Wall.
- → Simple Operation, Saving Time And Effort.
- → Water-saving, save material, simple operation.
- Cooperate with air compressor or air pump.
- → Handle made of Zinc alloy material, no cracking.

| Specification      | ECS4   |
|--------------------|--------|
| Working pressure   | 6 Bar  |
| Suggested Air Pump | 3 H.P. |
| Air Inlet          | 3/8"   |
| Weight             | 3 Kg   |

Eibenstock Positron Elektrowerk Pvt. Ltd. Plot No. 144/1,2,3, KATP, Tardal, Taluka- Hatkanangale, Dist. Kolhapur – 416 121, Maharashtra, (INDIA)