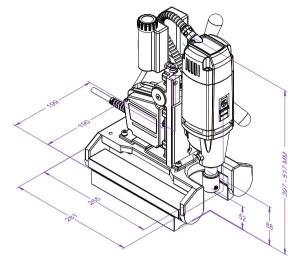

| SPECIFICATION                  | PDM 35 X  |
|--------------------------------|-----------|
| RATED VOLTAGE (V):             | 220-240   |
| POWER INPUT (W):               | 900       |
| RATED SPEED (RPM)              | 400       |
| CORE CUTTING CAPACITY (mm)     | 12 to 35  |
| Direct Arbour (mm)             | 19 Weldon |
| Minimum Pipe size (mm)         | 100       |
| Maximum pipe size (mm)         | 500       |
| Maximum Thickness of pipe (mm) | 13        |
| Minimum Square pipe size (mm)  | 90        |
| WEIGHT (Kg.)                   | 13.45     |