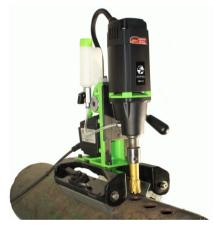

## PERMANENT MAGNETIC PIPE CORE DRILLING MACHINE

- Sanitary And Heating Installation and All Pipe Industry.
- Civil engineering, Industrialised building construction.

## Features:-

- Line Lockout
- Safety Belt
- Carry Case
- → Powerful motor
- → Superb service life
- Extremely Light weight
- → Two self levelling Powerful Permanent Magnet
- → Internal spindle cooling system
- → Over load protection switch
  - \* Core Bit is not a part of standard accessory