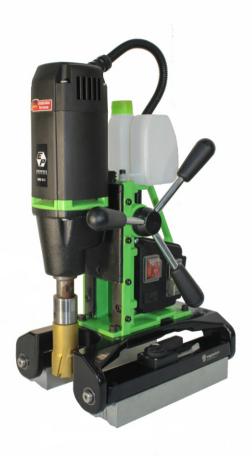

## **PDM 35 X**

## PERMANENT MAGNETIC PIPE CORE DRILLING MACHINE

- Sanitary And Heating Installation and All Pipe Industry.
- Civil engineering, Industrialised building construction.

## Features:-

- Line Lockout
- Safety Belt
- Carry Case
- → Powerful motor
- → Superb service life
- Extremely Light weight
- → Two self levelling Powerful Permanent Magnet
- → Internal spindle cooling system
- → Over load protection switch
  - \* Core Bit is not a part of standard accessory