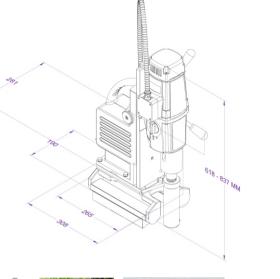

- → 100% high tensile alien headed screws
- → Compact, Light weight core drill

| Specification         | PDM 85-3 X                 |
|-----------------------|----------------------------|
| OVERALL SIZE          | 308(L)x281(B)x(618-837)(H) |
| WEIGHT                | 28 Kg.                     |
| MAGNET SIZE           | 265(L)x190.5(W)x88.5(H)    |
| MINIMUM PIPE SIZE     | 100 MM                     |
| RATED SPEED           | 110/190/280 RPM            |
| VOLTAGE               | 230 V                      |
| MIN.SQUARE PIPE SIZE  | 90 MM.                     |
| SPINDLE TYPE          | 32 MM WELDON MT3 SLEEVE    |
| CORE CUTTING CAPACITY | 60 MM                      |
| TWIST DRILL SIZE      | 55 MM                      |