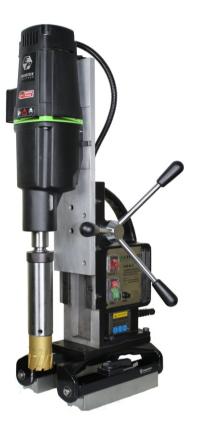

## PDM 85-3 X MAGNETIC PIPE CORE DRILLING MACHINE

## Features:

- → Mechanical safety clutch
- → Feed lever change without any tools – easy change of the working site
- → Line lock out
- → Safety Belt
- → Powerful motor
- → Superb service life
- → Internal cable arrangement

- → 100% high tensile alien headed screws
- → Compact, Light weight core drill

| Specification         | PDM 85-3 X                 |
|-----------------------|----------------------------|
| OVERALL SIZE          | 308(L)x281(B)x(618-837)(H) |
| WEIGHT                | 28 Kg.                     |
| MAGNET SIZE           | 265(L)x190.5(W)x88.5(H)    |
| MINIMUM PIPE SIZE     | 100 MM                     |
| RATED SPEED           | 110/190/280 RPM            |
| VOLTAGE               | 230 V                      |
| MIN.SQUARE PIPE SIZE  | 90 MM.                     |
| SPINDLE TYPE          | 32 MM WELDON MT3 SLEEVE    |
| CORE CUTTING CAPACITY | 60 MM                      |
| TWIST DRILL SIZE      | 55 MM                      |