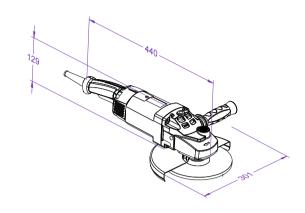

#### Features:

- Powerful Motor
- Superb Service life
- Spindle lock easy tool change
- For longer working hours powerful motor with 2300 watts.
- Well balanced design
- Auto Cutoff carbon brush.
- Excellent power to weight ratio.
- Light weight and short lenth for better ergonomics.
- 5 meter power cord

Description

Input Supply Voltage (V) :

EZW 180 I

220 - 240

2300

8500

M14

5.0