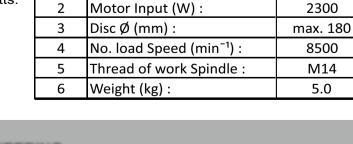

Description

Input Supply Voltage (V) :

EZW 180 I

220 - 240

2300

8500

M14

5.0