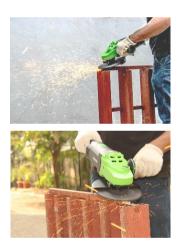

#### Use :

- Cutting and grinding general steel and other materials.
- Removing of screed seams, residual mud, plaster.
- → Concrete, screed, tile adhesive, plaster, paint, coatings, carpet adhesive-with special grinding wheels (accessories).
- → Working tight sports, for example under radiators, protrusions.
- Cutting metal with cutting disc.