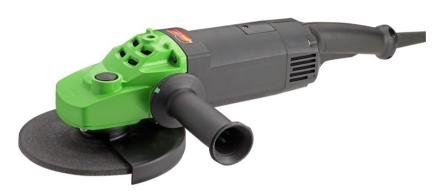

# EZW 180 I **Powerful Angle Grinder Machine**

#### Features:

- Powerful Motor
- Superb Service life
- Spindle lock easy tool change
- For longer working hours powerful motor with 2300 watts.
- Well balanced design
- Auto Cutoff carbon brush.
- Excellent power to weight ratio.
- Light weight and short lenth for better ergonomics.
- 5 meter power cord