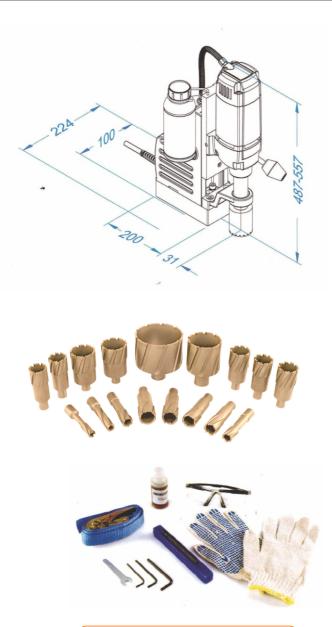

#### **Features :**

- → Line lock out
- → safety Belt
- → Superb service life
- → Powerful electromagent
- → Epoxy sealed waterproof base
- → Internal spindle cooling system
- → Safety fuse protection for magnet
- 100% high tensile alien headed screws
- Unmistaken arrangement of swithc for magnet & drill to answe sofaty of anory
- drill to ensure safety of operatorCore Bits Optional accessory
  - as per your requirement. 1150.

#### • Available in 110V on special request

| Specification              | KBM 42    |
|----------------------------|-----------|
| Input Supply Voltage (V)   | 220 - 240 |
| Motor Input (W)            | 115       |
| Core Cutting Capacity (mm) | 12 to 50  |
| Core Cutting Depth (mm)    | 50        |
| Rated Speed (RPM)          | 450/250   |
| Weight (Kg)                | 12.5      |
| Twist Drill Capacity (mm)  | 22        |

\* Core Bit is not a part of standard accessory

**Eibenstock Positron Elektrowerk Pvt. Ltd.** Plot No. 144/1,2,3, KATP, Tardal, Taluka- Hatkanangale, Dist. Kolhapur – 416 121, Maharashtra, (INDIA)