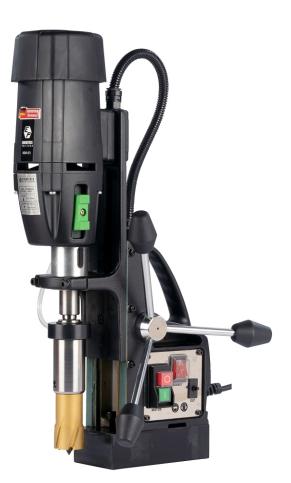

# **Magnetic Core Drilling**

**KBM 42 I** Magnetic Core Drilling Machine

#### **Features :**

- → Line lock out
- → safety Belt
- → Superb service life
- → Powerful electromagent
- → Epoxy sealed waterproof base
- → Internal spindle cooling system
- → Safety fuse protection for magnet
- 100% high tensile alien headed screws
- Unmistaken arrangement of swithc for magnet & drill to answe sofaty of anory
- drill to ensure safety of operatorCore Bits Optional accessory
  - as per your requirement. 1150.

#### • Available in 110V on special request

| Specification              | KBM 42    |
|----------------------------|-----------|
| Input Supply Voltage (V)   | 220 - 240 |
| Motor Input (W)            | 115       |
| Core Cutting Capacity (mm) | 12 to 50  |
| Core Cutting Depth (mm)    | 50        |
| Rated Speed (RPM)          | 450/250   |
| Weight (Kg)                | 12.5      |
| Twist Drill Capacity (mm)  | 22        |