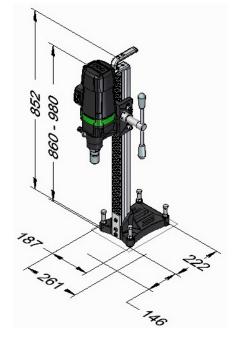

#### **Specification PDB 200** Input Supply Voltage (V) 220-240 Motor Input (W) 2500 Core CuttingCapacity (mm) 200 Stroke (mm) 490 450 Rated speed(RPM) Available Mechanical Safety Clutch Spindle Connection 1 1/4" UNC Weight (kg)