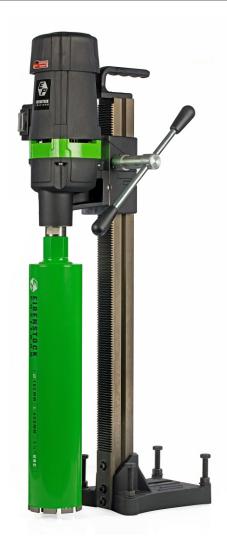

### **Diamond Core Drill Machine**

#### **Specification PDB 200** Input Supply Voltage (V) 220-240 Motor Input (W) 2500 Core CuttingCapacity (mm) 200 Stroke (mm) 490 450 Rated speed(RPM) Available Mechanical Safety Clutch Spindle Connection 1 1/4" UNC Weight (kg)

#### Features:

- Switch with over current cut-off protection against overloading of the motor
- Cutt-off carbon brushes protection of the motor
- 1-speed oil bath gearbox optimal lubrication
- Mechanical safety clutch
- Integrated water supply
- Stainless steel-combination spindle for connecting to R½" and 1¼" drill bits
- Motor and rig as a complete unit
- Handy, robust and economical
- Space-saving, compact drilling unit low weight