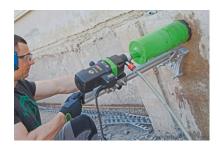

#### Use:

- Wet drilling in reinforced concrete, natural stone and asphalt.
- Sanitary, heating and ventilation construction, other engineers, civil engineering, landscape construction.