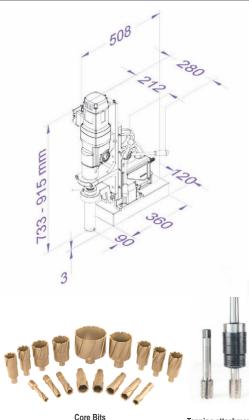

| 0 15 11                           | 1/D14 400                                    |
|-----------------------------------|----------------------------------------------|
| Specification                     | KBM 130                                      |
| Input Supply Voltage (V)          | 220-240                                      |
| Motor Input (W)                   | 2300                                         |
| Max Core Cutting Capacity (mm)    | * Core drill short 30mm : 12 to 130 mm       |
|                                   | * Core drill long 55 mm : 12 to 100 mm       |
|                                   | * Core drill extra long 110mm : 20 to 120 mm |
| Max Core Cutting Depth (mm)       | 110                                          |
| Rated Speed (RPM)                 | * 30 to 85 min - 1                           |
|                                   | * 50 to 135 min - 1                          |
|                                   | * 130 to 390 min - 1                         |
|                                   | * 210 to 620 min - 1                         |
| Weight (kg)                       | 50                                           |
| Tapping Capacity                  | up to M42 mm                                 |
| Electro Torque control            | Yes                                          |
| Themal Overload Protection        | Yes                                          |
| * Twist drilling : Capacity (Max) | O 45mm                                       |
| * Reaming : (Max)                 | O 50mm                                       |
| * Morse taper                     | MT 4                                         |
| * Direct arbor :                  | 32 mm Weldon                                 |

\* Tapping attachment, Tapping Collet, & Core Bit is not a part of standard accessory

Eibenstock Positron Elektrowerk Pvt. Ltd. Plot No. 144/1,2,3, KATP, Tardal, Taluka- Hatkanangale, Dist. Kolhapur – 416 121, Maharashtra, (INDIA)