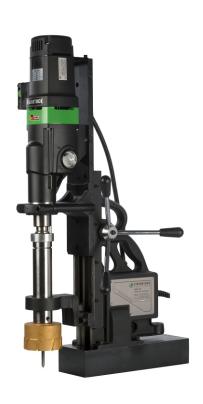

# **KBM 130**

## **Magnetic Core Drilling Machine**

Standard Accessories

Tapping attachment, Tapping Collet

#### Features ::

- → Mechanical safety clutch
- → Easy feed lever change
- Line lock out
- → Safety Belt
- Powerful motor
- Superb service life
- Powerful electromagnet
- Epoxy sealed waterproof base
- → Internal spindle cooling system
- → Soft start and thermal over load for the portection of the machine & user (EHB 130/2.2 R R/L)
- Constant speed and torque control allows for precise drilling (EHB 130/2.2 R R/L)
- → Safety fuse protection for magnet
- → 100% high tensile alien headed screws
- → Tapping attachment, Tapping Collet, & Core Bits are Optional accessory as per your requirement