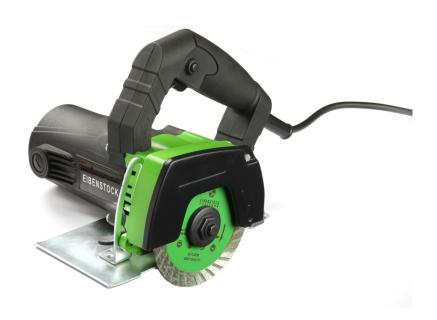

## **ETC 110**

**Super Cutter** 

## Use

- → Wet and Dry cutting of different stones, e.g. natural stone, stoneware
- → Cutting of tiles, plates, wood & plywood
- → Joint milling
- → Curved cuts (with corresponding diamond blades)
- → Tilers and pavers

## **Features**

- → Soft handle grip for long duration easy usage
- → Lock-on button for fatigue-free continuous running
- → High capacity gear set for less vibration, lower noise & longer life span
- → Height adjustable shoe allows user to cut at various depths
- → 125mm capacity guard for all job-site applications

| Specification            | ETC110    |
|--------------------------|-----------|
| Input Supply Voltage (V) | 220 - 240 |
| Power Input (W)          | 1250      |
| Max Disc Diameter        | 110mm     |
| Max Cutting Depth (mm)   | 33.5      |
| No Load Speed (RPM)      | 12500     |
| Weight                   | 2.8 kg    |