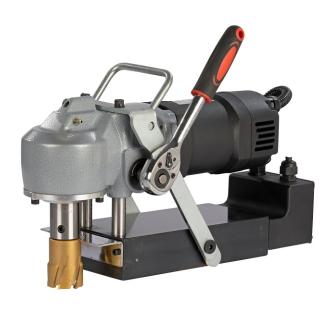

## **WBM 40**

## **Magnetic Core Drilling Machine**

Standard Accessories

## Features:

- → Easy Feed lever change
- → Line lock out
- Sagety Belt
- Powerful motor
- → Superb service life
- Powerful electromagnet
- Epoxy sealed waterproff base
- Internal spindle cooling system
- → 100% high tensile alien headed screws
- Un-mistaken arrangement of switch for magnet & drill to ensure safety of operator
- Pipe Clamping Attachment & Core Bits are Optional accessory as per your requirement

| Speciafication                 | WBM 40    |
|--------------------------------|-----------|
| Input Supply Voltage (V)       | 220 - 240 |
| Motor Input (W)                | 1300      |
| Max Core Cutting Capacity (mm) | 12 - 40   |
| Max Core Cutting Depth (mm)    | 25        |
| Rated Speed (RPM)              | 320       |
| Weight (Kg)                    | 12.1      |