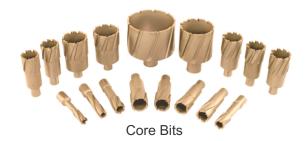

## Features:

- → Easy Feed lever change
- → Line lock out
- Sagety Belt
- Powerful motor
- → Superb service life
- Powerful electromagnet
- Epoxy sealed waterproff base
- Internal spindle cooling system
- → 100% high tensile alien headed screws
- Un-mistaken arrangement of switch for magnet & drill to ensure safety of operator
- Pipe Clamping Attachment & Core Bits are Optional accessory as per your requirement

\* Pipe Clamping Attachment & Core Bit in not a part of standard accessory