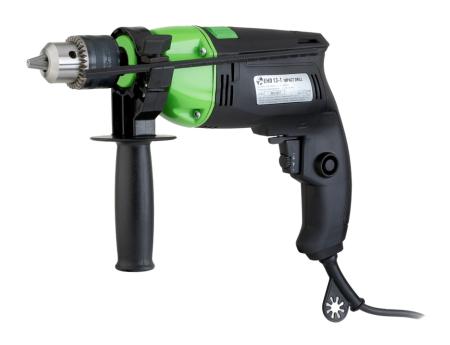

# **EHD 13-1**

### **Single Speed Hammer Drill Machine**

#### **Features**

- → Powerful motor
- → Superb service life
- → Ergonomic design for longer working
- → Speed selector dial available for precious speed selection

| Specification                         |              | EHD 13-1 |
|---------------------------------------|--------------|----------|
| Input Supply Voltage (V)              |              | 220-240  |
| Motor Input (W)                       |              | 650      |
| Drilling Capacity (mm)                | Conc.        | 13       |
|                                       | Brick & Tile | 13       |
|                                       | Steel        | 10       |
|                                       | AL           | 15       |
|                                       | Wood         | 30       |
| No load Speed n₀ (min <sup>-1</sup> ) |              | 0-3000   |
| Chuck Drill holding capcity (mm)      |              | 1.5-13   |
| Weight (kg)                           |              | 1.9      |