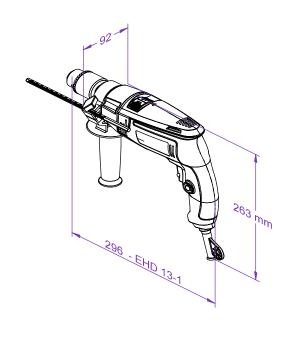

# **EHD 13-1**

#### **Features**

- → Powerful motor
- → Superb service life
- → Ergonomic design for longer working
- → Speed selector dial available for precious speed selection

| Specification                         |              | EHD 13-1 |
|---------------------------------------|--------------|----------|
| Input Supply Voltage (V)              |              | 220-240  |
| Motor Input (W)                       |              | 650      |
| Drilling Capacity (mm)                | Conc.        | 13       |
|                                       | Brick & Tile | 13       |
|                                       | Steel        | 10       |
|                                       | AL           | 15       |
|                                       | Wood         | 30       |
| No load Speed n₀ (min <sup>-1</sup> ) |              | 0-3000   |
| Chuck Drill holding capcity (mm)      |              | 1.5-13   |
| Weight (kg)                           |              | 1.9      |