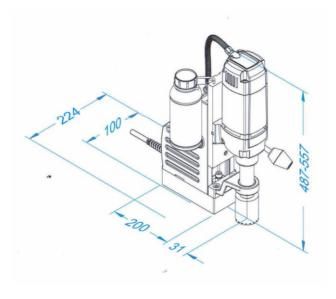

• Available in 110V on special request

| Speciafication             | KBM 42 - 2 |
|----------------------------|------------|
| Input Supply Voltage (V)   | 220 - 240  |
| Motor Input (W)            | 1200       |
| Core Cutting Capacity (mm) | 12 to 42   |
| Core Cutting Depth (mm)    | 50         |
| Rasted Speed (RPM)         | 450/250    |
| Weight (Kg)                | 17.5       |
| Twist Drill Capacity (mm)  | 22         |