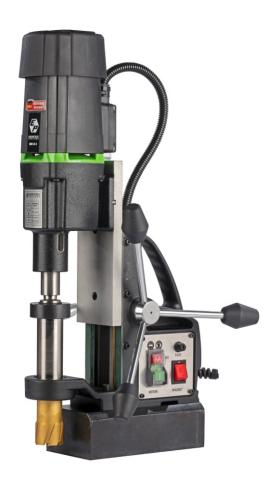

# **KBM 42-2**

# **Magnetic Core Drilling Machine**

Standard Accessories

## Features:

- → Line lock out
- Sagety Belt
- Powerful motor
- Superb service lifePowerful electromagnet
- → Epoxy sealed waterproff base
- → Internal spindle cooling system
- Sefety fuse protection for magnet
- → 100% high tensile alien headed screws
- Un-mistaken arrangement of switch for magnet & drill to ensure safety of operator
- Core-Bits Optional accessory as per your requirement

• Available in 110V on special request

| Speciafication             | KBM 42 - 2 |
|----------------------------|------------|
| Input Supply Voltage (V)   | 220 - 240  |
| Motor Input (W)            | 1200       |
| Core Cutting Capacity (mm) | 12 to 42   |
| Core Cutting Depth (mm)    | 50         |
| Rasted Speed (RPM)         | 450/250    |
| Weight (Kg)                | 17.5       |
| Twist Drill Capacity (mm)  | 22         |