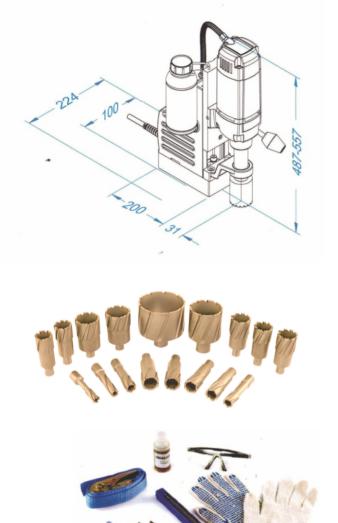

### Available in 110V on special request

| Specification              | KBM 42 I  |
|----------------------------|-----------|
| Input Supply Voltage (V)   | 220 - 240 |
| Motor Input (W)            | 1200      |
| Core Cutting Capacity (mm) | 12 to 50  |
| Core Cutting Depth (mm)    | 50        |
| Rated Speed (RPM)          | 450/250   |
| Weight (Kg)                | 12.5      |
| Twist Drill Capacity (mm)  | 22        |

\* Core Bit is not a part of standard accessory

Eibenstock Positron Elektrowerk Pvt. Ltd. Plot No. 144/1,2,3, KATP, Tardal, Taluka- Hatkanangale, Dist. Kolhapur – 416 121, Maharashtra, (INDIA)

A partner company of The German Power Tool Manufacture