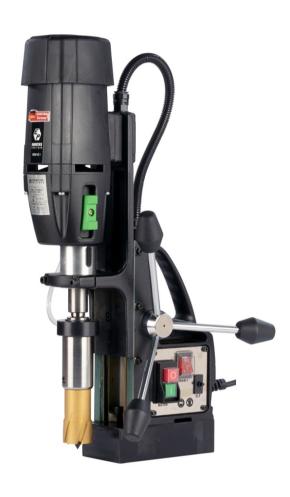

# **KBM 42 I**

## **Magnetic Core Drilling Machine**

#### **Features:**

- → Line lock out
- → safety Belt
- → Powerful motor
- → Superb service life
- → Powerful electromagent
- → Epoxy sealed waterproof base→ Internal spindle cooling system
- → Safety fuse protection for magnet
- → 100% high tensile alien headed screws
- Unmistaken arrangement of swithc for magnet & drill to ensure safety of operator
- Core Bits Optional accessory as per your requirement.
  1150.

### Available in 110V on special request

| Specification              | KBM 42 I  |
|----------------------------|-----------|
| Input Supply Voltage (V)   | 220 - 240 |
| Motor Input (W)            | 1200      |
| Core Cutting Capacity (mm) | 12 to 50  |
| Core Cutting Depth (mm)    | 50        |
| Rated Speed (RPM)          | 450/250   |
| Weight (Kg)                | 12.5      |
| Twist Drill Capacity (mm)  | 22        |