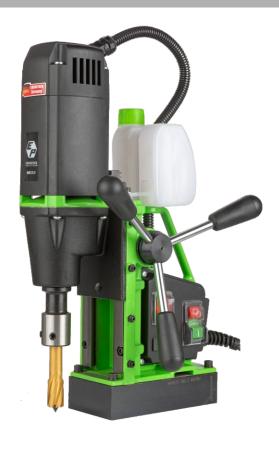

# **KBM 35 X**

## **Magnetic Core Drilling Machine**

#### Features:

- Line lockout
- → Safety Belt
- **Carrying Case**
- Powerful motor
- → Superb service life
- → Extremly lightweight
- Powerful electromagnet
- Epoxy sealed waterproof base
- Internal spindle cooling system
- Safety fuse protection for magnet
- Over load protection switch

| Specification              | KBM 35 X  |
|----------------------------|-----------|
| Rated Voltage (V):         | 220-240   |
| Power Input (W):           | 1050      |
| Core Cutting Capacity (mm) | 12 to 35  |
| Core Cutting Depth (mm)    | 50        |
| Rated Speed (RPM)          | 400       |
| Weight (kg)                | 8         |
| Direct Arbour (mm)         | 19 weldon |