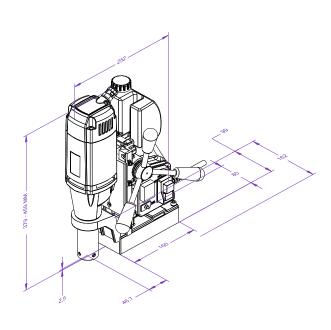

## Eibenstock Positron Elektrowerk Pvt. Ltd. Plot No. 144/1,2,3, KATP, Tardal, Taluka- Hatkanangale, Dist. Kolhapur - 416 121,

**Specification KBM 38 X** Rated Voltage (V) : 220-240 Power Input (W) : 1050 Core Cutting Capacity (mm) 12 to 38 Core Cutting Depth (mm) 50 Rated Speed (RPM) 400 Weight (kg) 9.5 Direct Arbour (mm) 19 weldon