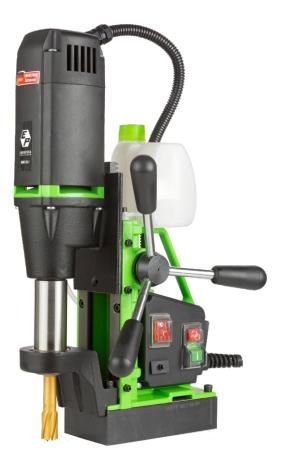

## Features:

- Line lockout
- Safety Belt
- Carrying Case
- Powerful motor
- Superb service life

Maharashtra, (INDIA)

- Extremly lightweight
- Powerful electromagnet
- Epoxy sealed waterproof base
- Internal spindle cooling system
- Safety fuse protection for magnet
- Over load protection switch

## Eibenstock Positron Elektrowerk Pvt. Ltd. Plot No. 144/1,2,3, KATP, Tardal, Taluka- Hatkanangale, Dist. Kolhapur - 416 121,

**Specification KBM 38 X** Rated Voltage (V) : 220-240 Power Input (W) : 1050 Core Cutting Capacity (mm) 12 to 38 Core Cutting Depth (mm) 50 Rated Speed (RPM) 400 Weight (kg) 9.5 Direct Arbour (mm) 19 weldon