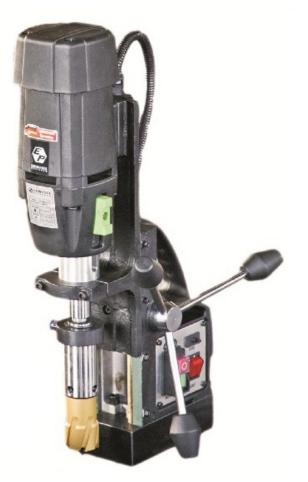

## KBM 42 R-RL Magnetic Core Drilling Machine

## Features:

- → Line lock out
- → Safety Belt
- → Powerful motor
- → Superb service life
- → Powerful electromagnet
- $\rightarrow$  Epoxy sealed waterproof base
- → Internal spindle cooling system
- → Safety fuse protection for magnet
- → 100% high tensile alien headed screws
- → Unmistaken arrangement of switch for magnet &
- drill to ensure safety of operator → Core Bits - Optional accessory
- as per your requirement.