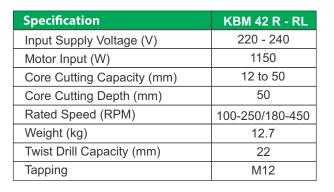

## KBM 42 R-RL Magnetic Core Drilling Machine







## Use:

- → Electrical installation, sanitary and heating installations
- → Civil engineering, industrialised building construction

## Features:

- → Line lock out
- → Safety Belt
- → Powerful motor
- → Superb service life
- → Powerful electromagnet
- $\rightarrow$  Epoxy sealed waterproof base
- → Internal spindle cooling system
- → Safety fuse protection for magnet
- → 100% high tensile alien headed screws
- → Unmistaken arrangement of switch for magnet &
- drill to ensure safety of operator → Core Bits - Optional accessory
- as per your requirement.



\* Core Bit is not a part of standard accessory

**Eibenstock Positron Elektrowerk Pvt. Ltd.** Plot No. 144/1,2,3, KATP, Tardal, Taluka- Hatkanangale, Dist. Kolhapur – 416 121, Maharashtra, (INDIA)

## GERMAN ENGINEERING

উ হল **হুঁটিথা** www.eibenstock.in www.facebook.com/EibenstockPositron A partner company of The German Power Tool Manufacturer