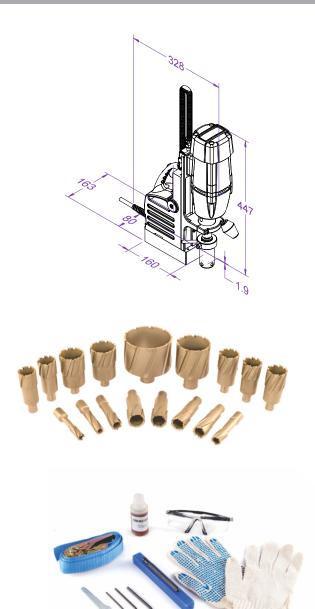

## Features:

- → Line lock out
- → Safety Belt
- → Powerful motor
- → Superb service life
- → Powerful electromagnet
- $\rightarrow$  Epoxy sealed waterproof base
- → Internal spindle cooling system
- → Safety fuse protection for magnet
- → 100% high tensile alien headed screws
- → Unmistaken arrangement of switch for magnet &
- drill to ensure safety of operator → Core Bits - Optional accessory
- as per your requirement.

\* Core Bit is not a part of standard accessory

**Eibenstock Positron Elektrowerk Pvt. Ltd.** Plot No. 144/1,2,3, KATP, Tardal, Taluka- Hatkanangale, Dist. Kolhapur – 416 121, Maharashtra, (INDIA)