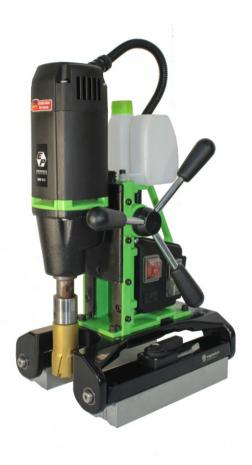

## **PDM 35 X**

## PERMANENT MAGNETIC PIPE CORE DRILLING MACHINE

- Sanitary And Heating Installation and All Pipe Industry.
- → Civil engineering, Industrialised building construction.

## Features:-

- Line Lockout
- Safety Belt
- Carry Case
- → Powerful motor
- → Superb service life
- Extremely Light weight
- → Two self levelling Powerful Permanent Magnet
- → Internal spindle cooling system
- → Over load protection switch
  - \* Core Bit is not a part of standard accessory