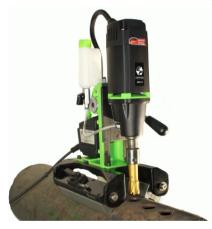

## **PDM 35 X**

## PERMANENT MAGNETIC PIPE CORE DRILLING MACHINE

- Sanitary And Heating Installation and All Pipe Industry.
- → Civil engineering, Industrialised building construction.

## Features:-

- Line Lockout
- Safety Belt
- Carry Case
- → Powerful motor
- → Superb service life
- Extremely Light weight
- → Two self levelling Powerful Permanent Magnet
- → Internal spindle cooling system
- → Over load protection switch
  - \* Core Bit is not a part of standard accessory