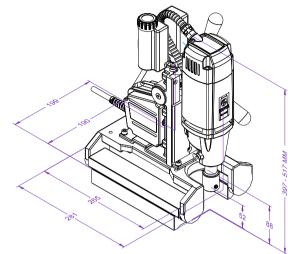

| SPECIFICATION                  | PDM 35 X  |
|--------------------------------|-----------|
| RATED VOLTAGE (V):             | 220-240   |
| POWER INPUT (W):               | 1050      |
| RATED SPEED (RPM)              | 400       |
| CORE CUTTING CAPACITY (mm)     | 12 to 35  |
| Direct Arbour (mm)             | 19 Weldon |
| Minimum Pipe size (mm)         | 100       |
| Maximum pipe size (mm)         | 500       |
| Maximum Thickness of pipe (mm) | 13        |
| Minimum Square pipe size (mm)  | 90        |
| WEIGHT (Kg.)                   | 13.45     |