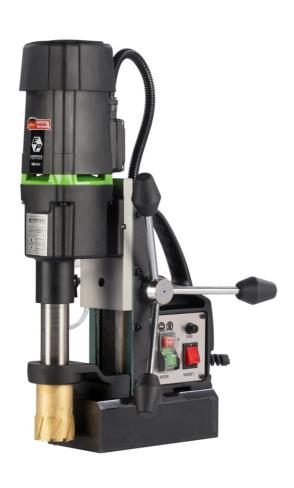

## **KBM 50 - 2**

## **Magnetic Core Drilling Machine**

- → Electrical installation, sanitary and heating installations
- → Civil engineering, industrialised bulding construction

## **Features:**

- → Line lock out
- → safety Belt
- → Powerful motor
- → Superb service life
- → Powerful electromagent
- → Epoxy sealed waterproof base
- → Internal spindle cooling system
- → Safety fuse protection for magnet
- → 100% high tensile alien headed screws
- → Unmistaken arrangement of swithc for magnet & drill to ensure safety of operator
- → Core Bits Optional accessory as per your requirement.

- Also Avilable in short spindle version
- Available in 110V on special request

| Specification              | KBM 50-2  |
|----------------------------|-----------|
| Input Supply Voltage (V)   | 220 - 240 |
| Motor Input (W)            | 1200      |
| Core Cutting Capacity (mm) | 12 to 50  |
| Core Cutting Depth (mm)    | 50        |
| Rated Speed (RPM)          | 450/250   |
| Weight (Kg)                | 17.5      |