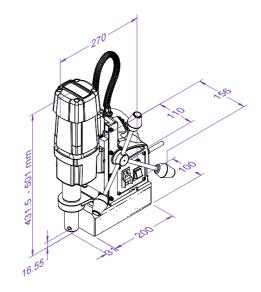

- Also Avilable in short spindle version
- Available in 110V on special request

| Specification              | KBM 50-2  |
|----------------------------|-----------|
| Input Supply Voltage (V)   | 220 - 240 |
| Motor Input (W)            | 1200      |
| Core Cutting Capacity (mm) | 12 to 50  |
| Core Cutting Depth (mm)    | 50        |
| Rated Speed (RPM)          | 450/250   |
| Weight (Kg)                | 17.5      |