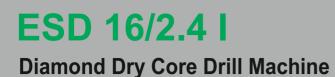

**Diamond Core Drilling** 

## Use :

- → Dry drilling up to 90 mm for particularly hard materials, e.g. highly compressed limestone, brickworks and other abrasivematerials with a high working speed
- → Producing of wall and roof openings for sanitary, heating and ventilation installations
- → For electrical installation work socket sinking e.g. switches and sockets

## Features :

- → Powerful motor
- → Electronic soft start
- → Gearbox with switchable soft percussion high
- → working speed
- → Mechanical safety clutch
- → Additional handle variable adjustment on the collar

Specification ESD 16/2.4 I Input Supply Voltage (V) 220-240 Motor Input (W) 1100 No. load Speed  $n_0$  (min<sup>-1</sup>) 0-1500 / 0-2800 Rated Speed n (min<sup>-1</sup>) 0-1100 / 0-2050 Spindle Connection M16 Yes Mechanical Safety Clutch Ø162 Drilling Capacity in Brickwork in (mm) Weight in (kg) 4.8