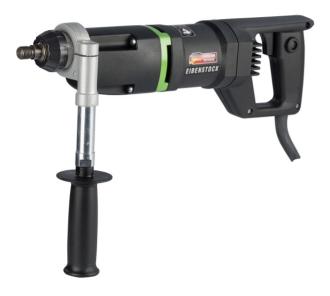

## Use :

- → Dry drilling up to 90 mm for particularly hard materials, e.g. highly compressed limestone, brickworks and other abrasivematerials with a high working speed
- → Producing of wall and roof openings for sanitary, heating and ventilation installations
- → For electrical installation work socket sinking e.g. switches and sockets