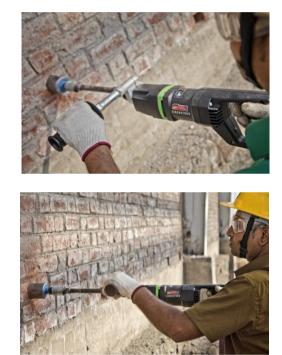

## Use :

- → Dry drilling up to 90 mm for particularly hard materials, e.g. highly compressed limestone, brickworks concrete and other abrasive materials with a high working speed
- → Producing of wall and roof openings for sanitary, heating and ventilation installations
- → For electrical installation work socket sinking e.g. switches and sockets