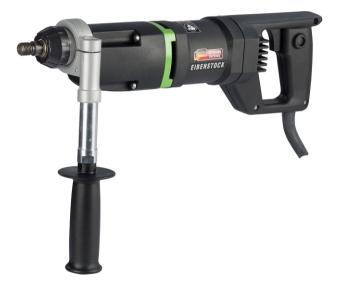

## ESD 16 /1 I Diamond Dry Core Drill Machine

## Features :

- Powerful motor
- → Electronic soft start
- Gearbox with switchable soft percussion high working speed
- → Mechanical safety clutch
- → Additional handle variable adjustment on the collar

## **GERMAN ENGINEERING**

मेड इन **इंडिया** www.ep-india.in www.facebook.com/EibenstockPositron

| Specification                          | ESD 16/1 I |
|----------------------------------------|------------|
| Input Supply Voltage (V)               | 220-240    |
| Motor Input (W)                        | 1100       |
| No. load Speed $n_0(min^{-1})$         | 0-2800     |
| Rated Speed n (min <sup>-1</sup> )     | 0-2050     |
| Spindle Connection                     | M16        |
| Mechanical Safety Clutch               | Yes        |
| Drilling Capacity in Brickwork in (mm) | Ø90        |
| Weight in (kg)                         | 4.6        |