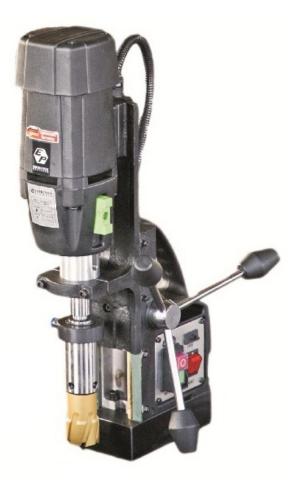

## KBM 42 R-RL Magnetic Core Drilling Machine

## Features:

- → Line lock out
- → Safety Belt
- → Powerful motor
- → Superb service life
- Powerful electromagnet
- → Epoxy sealed waterproof base
- → Internal spindle cooling system
- → Safety fuse protection for magnet
- → 100% high tensile alien headed screws
- → Unmistaken arrangement of switch for magnet &
- drill to ensure safety of operator → Core Bits - Optional accessory
- as per your requirement.

| Specification              | KBM 42 R - RL   |
|----------------------------|-----------------|
| Input Supply Voltage (V)   | 220 - 240       |
| Motor Input (W)            | 1200            |
| Core Cutting Capacity (mm) | 12 to 50        |
| Core Cutting Depth (mm)    | 50              |
| Rated Speed (RPM)          | 100-250/180-450 |
| Weight (kg)                | 12.7            |
| Twist Drill Capacity (mm)  | 22              |
| Tapping                    | M12             |