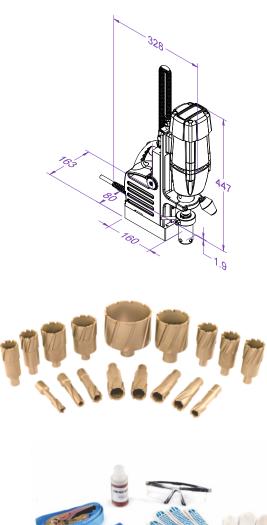

| Specification              | KBM 42 R - RL   |
|----------------------------|-----------------|
| Input Supply Voltage (V)   | 220 - 240       |
| Motor Input (W)            | 1200            |
| Core Cutting Capacity (mm) | 12 to 50        |
| Core Cutting Depth (mm)    | 50              |
| Rated Speed (RPM)          | 100-250/180-450 |
| Weight (kg)                | 12.7            |
| Twist Drill Capacity (mm)  | 22              |
| Tapping                    | M12             |

\* Core Bit is not a part of standard accessory

**Eibenstock Positron Elektrowerk Pvt. Ltd.** Plot No. 144/1,2,3, KATP, Tardal, Taluka- Hatkanangale, Dist. Kolhapur – 416 121, Maharashtra, (INDIA)