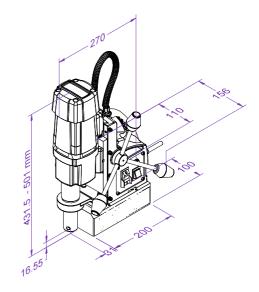

- Also Avilable in short spindle version
- Available in 110V on special request

| Specification              | KBM 50-2  |
|----------------------------|-----------|
| Input Supply Voltage (V)   | 220 - 240 |
| Motor Input (W)            | 1200      |
| Core Cutting Capacity (mm) | 12 to 50  |
| Core Cutting Depth (mm)    | 50        |
| Rated Speed (RPM)          | 250/450   |
| Weight (Kg)                | 17.5      |