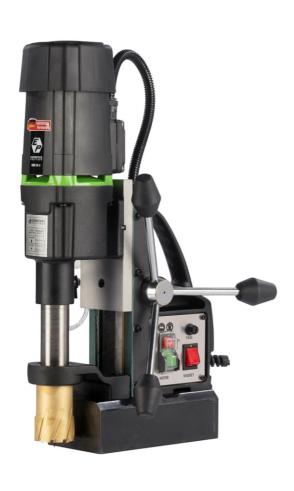

## **Multipurpose Drilling**

## **KBM 50 - 2**

## **Magnetic Core Drilling Machine**

- → Electrical installation, sanitary and heating installations
- → Civil engineering, industrialised bulding construction

## **Features:**

- → Line lock out
- → safety Belt
- → Powerful motor
- → Superb service life
- → Powerful electromagent
- → Epoxy sealed waterproof base
- → Internal spindle cooling system
- → Safety fuse protection for magnet
- → 100% high tensile alien headed screws
- Unmistaken arrangement of swithc for magnet & drill to ensure safety of operator
- → Core Bits Optional accessory as per your requirement.