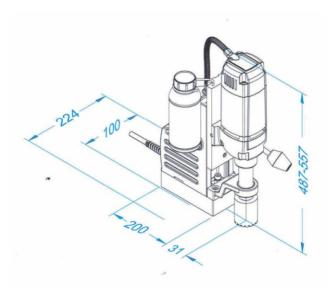

• Available in 110V on special request

| Speciafication             | KBM 42 - 2 |
|----------------------------|------------|
| Input Supply Voltage (V)   | 220 - 240  |
| Motor Input (W)            | 1200       |
| Core Cutting Capacity (mm) | 12 to 42   |
| Core Cutting Depth (mm)    | 50         |
| Rasted Speed (RPM)         | 250/450    |
| Weight (Kg)                | 17.5       |
| Twist Drill Capacity (mm)  | 22         |