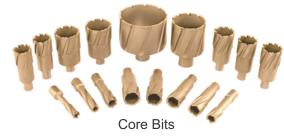

### Features:

- → Line lock out
- Sagety Belt
- Powerful motor
- Superb service life
- → Powerful electromagnet
- → Epoxy sealed waterproff base
- Internal spindle cooling system
- Sefety fuse protection for magnet
- 100% high tensile alien headed screws
- Un-mistaken arrangement of switch for magnet & drill to ensure safety of operator
- Core-Bits Optional accessory as per your requirement

<sup>\*</sup> Core Bit is not a part of standard accessory

www.facebook.com/EibenstockPositron