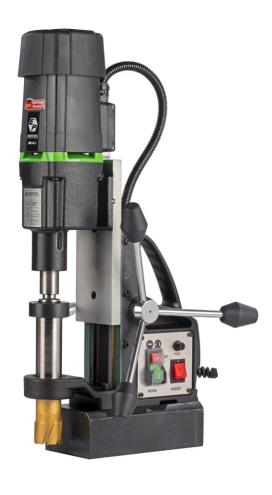

# **KBM 42-2**

## **Magnetic Core Drilling Machine**

Standard Accessories

### Features:

- → Line lock out
- Sagety Belt
- Powerful motor
- Superb service life
- → Powerful electromagnet
- → Epoxy sealed waterproff base
- Internal spindle cooling system
- Sefety fuse protection for magnet
- 100% high tensile alien headed screws
- Un-mistaken arrangement of switch for magnet & drill to ensure safety of operator
- Core-Bits Optional accessory as per your requirement

• Available in 110V on special request

| Speciafication             | KBM 42 - 2 |
|----------------------------|------------|
| Input Supply Voltage (V)   | 220 - 240  |
| Motor Input (W)            | 1200       |
| Core Cutting Capacity (mm) | 12 to 42   |
| Core Cutting Depth (mm)    | 50         |
| Rasted Speed (RPM)         | 250/450    |
| Weight (Kg)                | 17.5       |
| Twist Drill Capacity (mm)  | 22         |