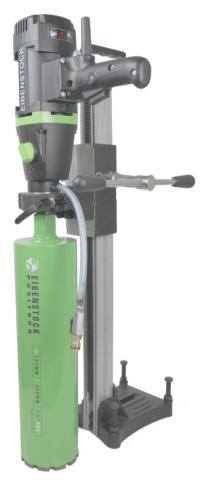

# **PDB 130**

### **Diamond Core Drill Machine**

#### Features:

- Switch with over current cut-off protection against overloading of the motor
- Cutt-off carbon brushes protection of the motor
- 3- speed oil bath gearbox optimal lubrication
- Mechanical safety clutch
- Integrated water supply
- Spindle Connection 1 1/4" UNC
- → Motor and rig supplied separately
- Handy, robust and economical
- Space-saving, compact drilling unit low weight

| Specification                       | PDB 130                            |
|-------------------------------------|------------------------------------|
| Input supply Voltage (V)            | 220-240                            |
| Motor input (W)                     | 1800                               |
| Drilling Ø (mm) Concrete<br>(wet) : |                                    |
| 1.Gear                              | 82-182 mm                          |
| 2.Gear                              | 42-82 mm                           |
| 3.Gear                              | 12-42 mm                           |
| Rated Speed n(min <sup>-1</sup> )   | 600/1300/2800                      |
| No load Speed n₀ (min⁻¹)            | 0-1000/0-2200/0-4400               |
| Thread of work spindle              | 1/2" G female + 1 1/4" UNC<br>male |
| Mechanical Safety Clutch            | Yes                                |
| Collar Diameter                     | 60 mm                              |
| Weight (kg)                         | 15.2 kg                            |