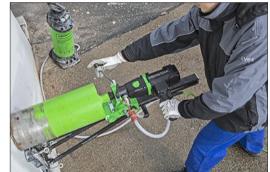

### Use:

- → Wet drilling in reinforced concrete, natural stone and asphalt.
- Sanitary, heating and ventilation construction, other engineers, civil engineering, landscape construction.

#### Features:

- Switch with over current cut-off protection against overloading of the motor
- Cutt-off carbon brushes protection of the motor
- 3- speed oil bath gearbox optimal lubrication
- Mechanical safety clutch
- Integrated water supply
- Spindle Connection 1 1/4" UNC
- → Motor and rig supplied separately
- Handy, robust and economical
- Space-saving, compact drilling unit low weight