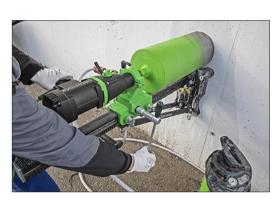

### Use:

- → Wet drilling in reinforced concrete, natural stone and asphalt.
- Sanitary, heating and ventilation construction, other engineers, civil engineering, landscape construction.

#### Features:

- Switch with over current cut-off protection against overloading of the motor
- Cutt-off carbon brushes protection of the motor
- 3- speed oil bath gearbox optimal lubrication
- Mechanical safety clutch
- Integrated water supply
- Spindle Connection 1 1/4" UNC
- → Motor and rig supplied separately
- Handy, robust and economical
- Space-saving, compact drilling unit low weight