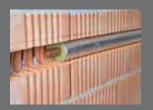

# WALL CHASER

EMF 180.2 Powerful for the hardest materials

Save the second slot operation for thicker pipes with insulation / sewage pipes Ø 40, 50 mm!

| EMF 180.2             |
|-----------------------|
| 2300 W                |
| 230 V ~               |
| 2200 rpm              |
| 3100 rpm              |
| 180 mm                |
| max. 60 mm/max. 60 mm |
| Ø 22,2 mm             |
| 8.2 kg                |
| 0672C000              |
|                       |