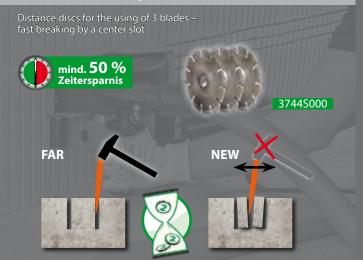

Possibility of installing joint milling discs up to 10mm segment thickness
- Electronic soft start, temperature control and over current cut-off, overload indication
- Parallel handle position comfortable working position
- Locking for suction hose avoids unintentional loosening of the hose during milling
- Adjustable milling depth without the need for a tool
- Spindle lock easy tool change
- Slim design, small distance between dust hood and diamond blades for working up to 15 mm from the edge
- Slot widths of 7-60 mm
- Closed hood optimal air flow, easy removal of fragments
- Machine works in cutting direction allows a comfortable handling
- Nozzle diameter 35 mm direct connection of industrial vacuum cleaner of EIBENSTOCK DSS series

Z

### **EIBENSTOCK** "Easy Break Out" for EMF 180.2



## Floor guiding device EMF 180.2



Elektrowerkzeuge GmbH Eibenstock Auersbergstraße 10 D-08309 Eibenstock

Phone: +49 (0) 3 77 52 - 50 30 Fax: +49 (0) 3 77 52 - 20 19 Internet: www.eibenstock.com E-Mail: office@eibenstock.com

Certified according to DIN EN ISO 9001:2015
Technical changes excepted! Illustrations may vary!

Your distributor:

19318000 - Stand 03/2020