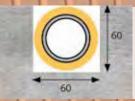

60 mm slot width for effective work in the sanitary installation

slitting of channels