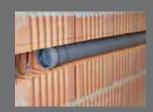

# WALL CHASER

EMF 180.2 Powerful for the hardest materials

Save the second slot operation for thicker pipes with insulation / sewage pipes Ø 40, 50 mm!

| EMF 180.2             |
|-----------------------|
| 2300 W                |
| 230 V ~               |
| 2200 rpm              |
| 3100 rpm              |
| 180 mm                |
| max. 60 mm/max. 60 mm |
| Ø 22,2 mm             |
| 8.2 kg                |
| 0672C000              |
|                       |