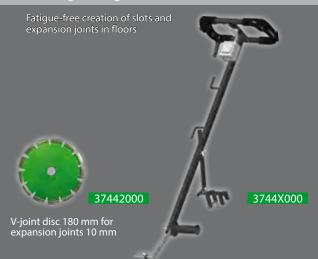

## Floor guiding device EMF 180.2

Elektrowerkzeuge GmbH Eibenstock Auersbergstraße 10 D-08309 Eibenstock

Phone: +49 (0) 3 77 52 - 50 30 Fax: +49 (0) 3 77 52 - 20 19 Internet: www.eibenstock.com E-Mail: office@eibenstock.com