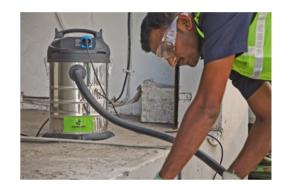

#### Use:

- → Vacuuming of dust (dry) and sludge's (wet)
- → Cleaning of construction sites and cars