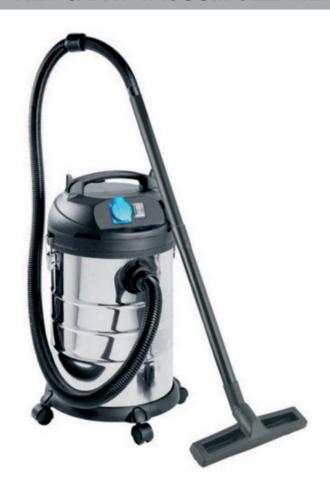

## **VACUUM CLEANER**

# VC 50

#### **WET & DRY VACUUM CLEANER**

### **Feature:**

- → The water filtration circulation system
- → Specially design for fine dust & concrete dust application
- → Two fans motor high power, strong performance
- → Tank sub assembly
- → With socket (synchronous function) to connect power tools
- → Cleanable dust bag. re-use it
- → Liquid level monitoring function
- → The rounding and hidden air intake and outlet design, low nose Side storage design, convenient
- → Front and rear separated wheel, stable and durable

| Specification          | VC 50           |
|------------------------|-----------------|
| Power Input (W)        | 1400            |
| Voltage (V)            | 220 -240        |
| Tank Material          | Stainless Steel |
| Vacuum (kpa)           | 17              |
| Container Capacity (L) | 50              |