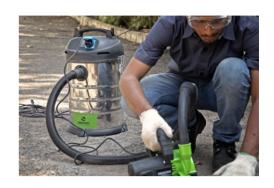

#### Use:

- → Vacuuming of dust (dry) and sludge's (wet)
- → Cleaning of construction sites and cars