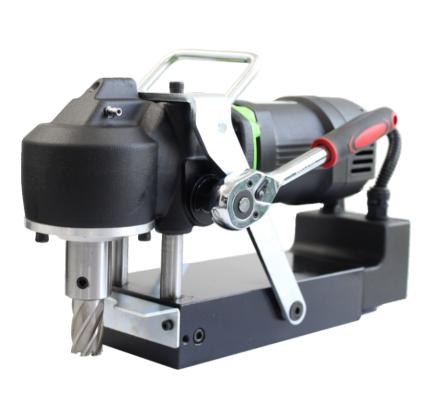

## **WBM 40X**

## **Magnetic Core Drilling Machine**

## Features:

- → Easy Feed lever change
- Line lock out
- Sagety Belt
- Powerful motor
- Superb service lifePowerful electromagnet
- → Epoxy sealed waterproff base
- → Internal spindle cooling system
- → 100% high tensile alien headed screws
- Un-mistaken arrangement of switch for magnet & drill to ensure safety of operator
- Pipe Clamping Attachment & Core Bits are Optional accessory as per your requirement