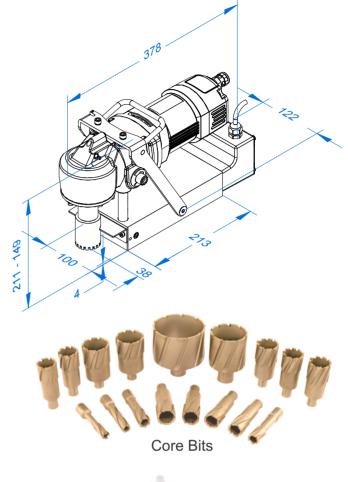

|              | /// |
|--------------|-----|
| <b>*</b> >>> | 20  |

Standard Accessories

| Speciafication                 | WBM 40X   |  |
|--------------------------------|-----------|--|
| Input Supply Voltage (V)       | 220 - 240 |  |
| Motor Input (W)                | 1300      |  |
| Max Core Cutting Capacity (mm) | 12 - 40   |  |
| Max Core Cutting Depth (mm)    | 35        |  |
| Rated Speed (RPM)              | 320       |  |
| Weight (Kg)                    | 12.2      |  |

\* Pipe Clamping Attachment & Core Bit in not a part of standard accessory

www.facebook.com/EibenstockPositron