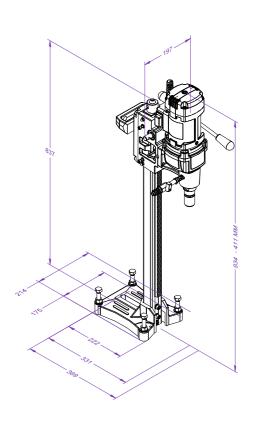

Stainless steel-combination spindle for connecting to R½" and 1¼" drill bits

Motor and rig as a complete unit

Handy, robust and economical

Space-saving, compact drilling unit - low weight

| Specification              | PDB 202I         |
|----------------------------|------------------|
| Rated Voltage (V)          | 220-240          |
| Power Input (W)            | 2500             |
| Core Cutting Capacity (mm) | 200              |
| Mechanical Safety Clutch   | Available        |
| Spindle Connection         | 1/2 " G Female + |
|                            | 1 1/4" UNC Male  |
| Stroke (mm)                | 523              |
| Rated speed (RPM)          | 450              |
| Weight (Kg)                | 20               |