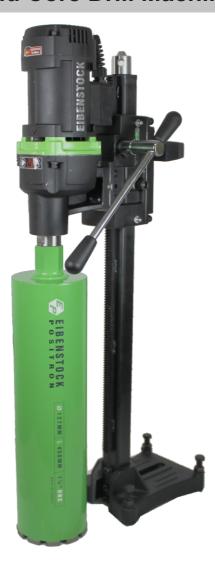

### **Diamond Core Drill Machine**

### Features:

- → Switch with over current cut-off protection against overloading of the motor
- → Cutt-off carbon brushes protection of the motor
- 1-speed oil bath gearbox optimal lubrication
- → Mechanical safety clutch
- → Integrated water supply

Stainless steel-combination spindle for connecting to R½" and 1¼" drill bits

Motor and rig as a complete unit

Handy, robust and economical

Space-saving, compact drilling unit - low weight

| Specification              | PDB 202I         |
|----------------------------|------------------|
| Rated Voltage (V)          | 220-240          |
| Power Input (W)            | 2500             |
| Core Cutting Capacity (mm) | 200              |
| Mechanical Safety Clutch   | Available        |
| Spindle Connection         | 1/2 " G Female + |
|                            | 1 1/4" UNC Male  |
| Stroke (mm)                | 523              |
| Rated speed (RPM)          | 450              |
| Weight (Kg)                | 20               |