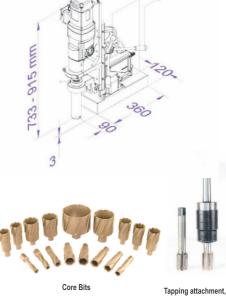

## **Magnetic Core Drilling Machine**

Tapping attachme Tapping Collet

| Specification                     | KBM 130.1                                    |
|-----------------------------------|----------------------------------------------|
| Input Supply Voltage (V)          | 220-240                                      |
| Motor Input (W)                   | 2300                                         |
| Max Core Cutting Capacity (mm)    | * Core drill short 30mm : 12 to 130 mm       |
|                                   | * Core drill long 55 mm : 12 to 100 mm       |
|                                   | * Core drill extra long 110mm : 20 to 120 mm |
| Max Core Cutting Depth (mm)       | 110                                          |
| Rated Speed (RPM)                 | * 30 to 85 min - 1                           |
|                                   | * 50 to 135 min - 1                          |
|                                   | * 130 to 390 min - 1                         |
|                                   | * 210 to 620 min - 1                         |
| Stroke                            | 310mm without steady, 85mm with steady       |
| Tapping Capacity                  | up to M42 mm                                 |
| Electro Torque control            | Yes                                          |
| Themal Overload Protection        | Yes                                          |
| * Twist drilling : Capacity (Max) | O 45mm                                       |
| * Reaming : (Max)                 | O 50mm                                       |
| * Morse taper                     | MT 4                                         |
| * Direct arbor :                  | 32 mm Weldon                                 |
| Weight (kg)                       | 47.5                                         |

- \* Also available in 110V
- \* Tapping attachment, Tapping Collet, & Core Bit is not a part of standard accessory

Plot No. 144/1,2,3, KATP, Tardal, Taluka- Hatkanangale, Dist. Kolhapur – 416 121, **GERMAN ENGINEERING** 