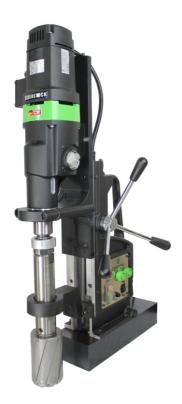

# **KBM 130.1**

## **Magnetic Core Drilling Machine**

Tapping attachme Tapping Collet

#### Features ::

- Mechanical safety clutch
- Easy feed lever change
- Keyless dirll chuck
- Safety Belt
- → Auto Cut off carbon brushes
- Powerful motor
- → Superb service life
- → Powerful electromagnet
- Epoxy sealed waterproof base
- → Internal spindle cooling system
- → Soft start and thermal over load for the portection of the machine & user (EHB 130/2.2 R R/L)
- Constant speed and torque control allows for precise drilling (EHB 130/2.2 R R/L)
- → Safety fuse protection for magnet
- Variable speed & torque control
- Friction clutch for gear box
- → Tapping attachment, Tapping Collet, & Core Bits are Optional accessory as per your requirement