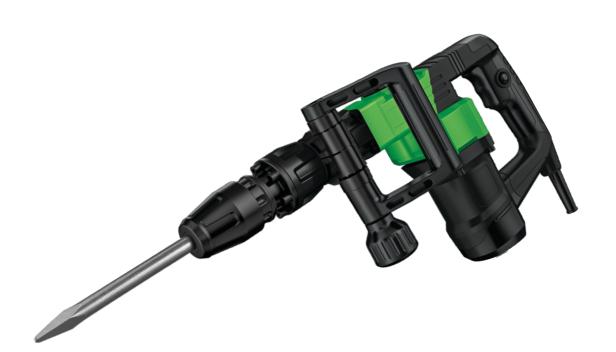

**Multipurpose Hammer** 

## **Demolition Hammer Machine**

## **Features**

- → Lock-on switch
- → SDS MAX System.
- → Chiselling angle adjustable by variable lock in 12-step.
- → Anti-Vibration system, Ergonomic handle with soft grip.
- → 360-degree auxiliary handle for improved drilling control.