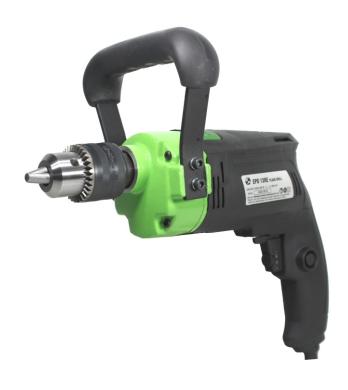

# EPD 13RE

## **Single Speed Drill Machine**

#### **Features**

- Powerful motor
- Superb service life
- → Ergonomic design for longer working
- → Speed selector dial available for precious speed selection

| EPD 13 RE |
|-----------|
| 220-240   |
| 650       |
| 800       |
| 1.5-13    |
| 2.4       |
|           |