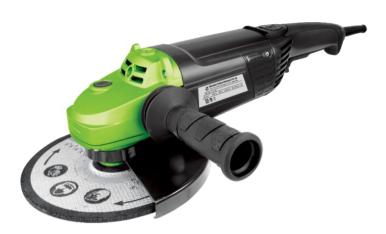

## EZW 180.1

**Powerful Angle Grinder Machine** 

## **Features:**

- Powerful Motor
- Superb Service life
- Spindle lock easy tool change
- For longer working hours powerful motor with 2600 watts.
- Well balanced design
- Excellent power to weight ratio.
- → Light weight and short length for beter ergonomics.

| Specificaation                  | EZW 180.1 |
|---------------------------------|-----------|
| Input Supply Voltage (V)        | 220-240   |
| Motor Input (W)                 | 2600      |
| Frequency (Hz)                  | 50/60     |
| Max. Disc Ø (mm)                | 180       |
| No Load Speed (RPM) n $_{ m 0}$ | 8500      |
| Spindle Connection              | M14       |
| Weight (kg)                     | 6.5       |