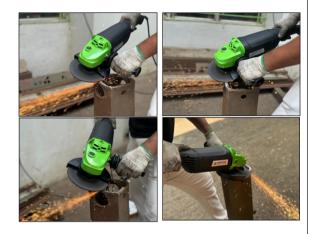

## Use :

- Cutting Metal: The rapid rotation of cutting discs easily slices tough steel, iron, robber, pipes, angle iron, sheet metal, and more. You can make straight, curved, and beveled cuts in metal with ease.
- Grinding Metal: Grinding and flap discs remove rust, paint, welds, and metal material very efficiently. They are great for grinding welds smooth, sharpening tools, deburring metal edges, and general metal surface preparation.
- Cutting Masonry: Masonry cutting wheels cut tough concrete, brick, cement, tile, and stone cleanly and accurately. They are perfect for making cutouts in concrete walls, trimming brick surfaces, and slicing tile.Cutting metal with cutting discs.