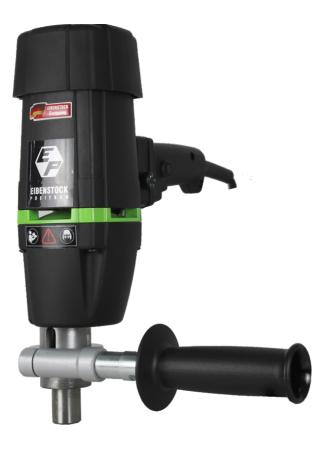

# **PEHB 20-2.4 RL**

## **Drilling Machine**

#### Features:

- Adjustable handle with aluminum clamp allows adaptation to the application and working position
- Long front handle allowing for easy handling at high torque and optimal power transmission
- Spade handle optimal power transmission
- Soft start and thermal overload for the protection of the machine and user
- Constant speed and torque control allows for precise drilling
- Morse taper connection versatile spindle connection