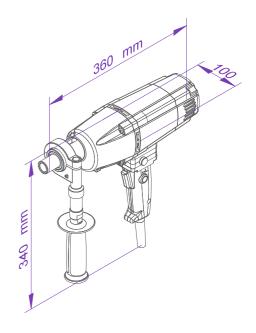

| Specification                        | PEHB-20 2.4 RL    |
|--------------------------------------|-------------------|
| Input Supply Voltage (V) :           | 220 - 240         |
| Motor Input (W) :                    | 1200              |
| Drilling Ø (mm) :                    | 20                |
| Rated Speed (min <sup>-1</sup> ) : n | 100-250 / 180-450 |
| Spindle Connection :                 | MK2               |
| Collar diameter (mm) :               | 46                |
| Reverse – Forward :                  | Yes               |
| Weight (kg) :                        | 4.4 kg            |