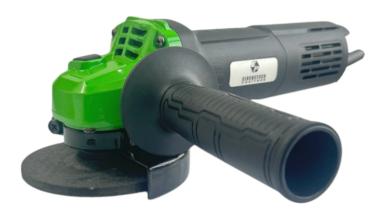

# **EZW 100.1**

## **Powerful Angle Grinder Machine**

#### Features:

- → Ergonomic housing for good handeling.
- → Lock-on switch.
- → 2 position side handle
- → spindle lock
- → Lightweight design provides fatigue-free working.

| Specification      | EZW 100.1 |
|--------------------|-----------|
| Rated Voltage (V): | 220-240   |
| Power Input (W) :  | 750       |
| Capacity (mm)      | 100       |
| Spindle Connection | M10       |
| Rated Speed (RPM)  | 11000     |
| Weight (kg)        | 1.6       |
|                    | •         |