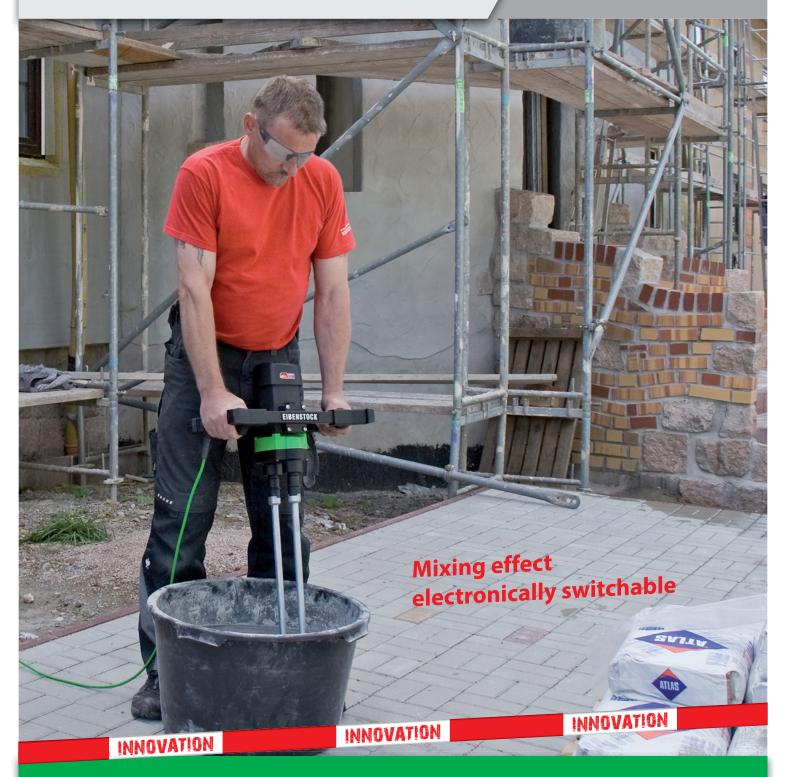

## The powerful stirrer up to 80 kg mixture

## USE:

- Mixing clockwise of highly viscous and stiff materials,
   e.g. tile cement, ready-mixed mortar and plaster, screed,
   epoxy resins, sealants, granules, multi-component
   materials, coatings
- Mixing anticlockwise of building materials with low and middle viscosity, e.g. paint, glue, filler and leveling compounds
- Drywall construction, tiler, painter and plasterer, civil engineering, gardening and landscaping, floor renovators