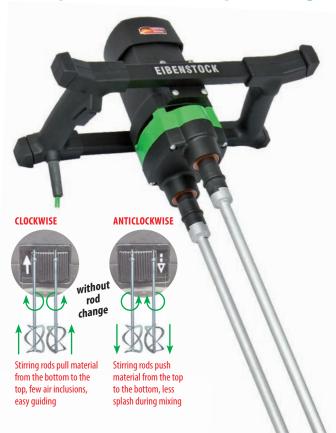

## **FEATURES:**

- Clockwise/anticlockwise: two mixed effects simply by switching – no need to change of the stirring rods
- Two contra rotating stirring rods no counter torque, easy handling, saves time and effort
- Electronic switch dust protected
- Soft start for less splashing
- Temperature control
- Stepless speed regulation and constant speed optimum settings on the material to be mixed
- Wide, trapezium design, ergonomic handles and a high positioned center of gravity – easy, well balanced guiding of the machine for greater leverage
- Cap with labyrinth-guide protection against dirt, stones, splash water etc.
- Damping and protection elements made of polyurethane
   protection of the machine and the surface in case of
- PUR-construction site cable and a protected cable outlet for heavy duty use

## USE:

- Mixing clockwise of highly viscous and stiff materials,
   e.g. tile cement, ready-mixed mortar and plaster, screed,
   epoxy resins, sealants, granules, multi-component
   materials, coatings
- Mixing anticlockwise of building materials with low and middle viscosity, e.g. paint, glue, filler and leveling compounds
- Drywall construction, tiler, painter and plasterer, civil engineering, gardening and landscaping, floor renovators